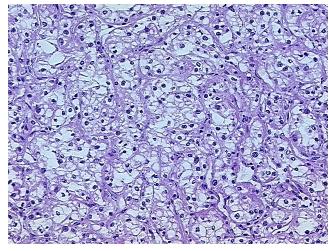

h

report):

Carcinoma of kidney, renal cell, clear cell

Tumor Stroma (Hypo/Acellular): Fibrosis

54 Age:

Gender: Male

**Tumor Grade:** Fuhrman G3: Nuclei very irregular



OriGene Technologies, Inc. 9620 Medical Center Drive, Ste 200

CN: techsupport@origene.cn

Rockville, MD 20850, US Phone: +1-888-267-4436 https://www.origene.com techsupport@origene.com EU: info-de@origene.com



Minimum Stage

T (Extent of Primary

Grouping:

Tumor):

N (Lymph node NX

metastasis):

M (Distant metastasis): MX

**Diagnostic Test Results:** Hale colloidal iron stain, Negative

T1b

**Storage:** Store frozen tissue sections at -80°C.

Stability: All frozen tissue sections are stable for 1 year from date of purchase if stored at -80°C

without repeated freeze/thaws.

## **Product images:**



4x Image



20x Image