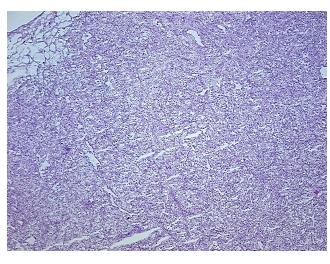

l center path

report):

Carcinoma of kidney, renal cell, clear cell

Tumor Stroma (Hypo/Acellular): Fibrosis

54 Age:

Gender: Male

**Tumor Grade:** Fuhrman G3: Nuclei very irregular



OriGene Technologies, Inc. 9620 Medical Center Drive, Ste 200

CN: techsupport@origene.cn

Rockville, MD 20850, US Phone: +1-888-267-4436 https://www.origene.com techsupport@origene.com EU: info-de@origene.com



Minimum Stage

T (Extent of Primary

Grouping:

Tumor):

N (Lymph node NX

metastasis):

M (Distant metastasis): MX

**Diagnostic Test Results:** Hale colloidal iron stain, Negative

T1b

**Storage:** Store frozen tissue sections at -80°C.

Stability: All frozen tissue sections are stable for 1 year from date of purchase if stored at -80°C

without repeated freeze/thaws.

## **Product images:**



4x Image



20x Image