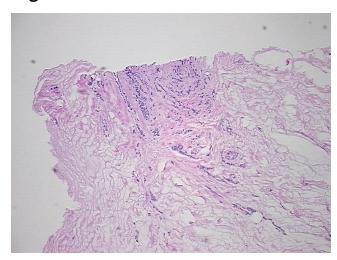

3: 8-9 points High combined grade (unfavorable)

Adenocarcinoma of breast, ductal, lobular



**OriGene Technologies, Inc.** 9620 Medical Center Drive, Ste 200

CN: techsupport@origene.cn

Rockville, MD 20850, US Phone: +1-888-267-4436 https://www.origene.com techsupport@origene.com EU: info-de@origene.com



Minimum Stage Grouping:

IIB

T (Extent of Primary

Tumor):

T2

N (Lymph node

N1bi

metastasis):

M (Distant metastasis): MX

Diagnostic Test Results: Progesterone receptor ~ PR! by IHC,Positive; Estrogen receptor ~ ER! by IHC,Positive; HER2 ~

ERBB2 ~ Neu! by IHC, Negative

**Storage:** Store frozen tissue sections at -80°C.

Stability: All frozen tissue sections are stable for 1 year from date of purchase if stored at -80°C

without repeated freeze/thaws.

## **Product images:**



4x Image





20x Image