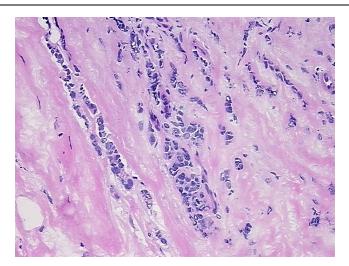

High combined grade (unfavorable)

Adenocarcinoma of breast, ductal, lobular



**OriGene Technologies, Inc.** 9620 Medical Center Drive, Ste 200

CN: techsupport@origene.cn

Rockville, MD 20850, US Phone: +1-888-267-4436 https://www.origene.com techsupport@origene.com EU: info-de@origene.com



Minimum Stage Grouping:

IIB

T (Extent of Primary

Tumor):

T2

N (Lymph node

N1bi

metastasis):

M (Distant metastasis): MX

Diagnostic Test Results: Progesterone receptor ~ PR! by IHC,Positive; Estrogen receptor ~ ER! by IHC,Positive; HER2 ~

ERBB2 ~ Neu! by IHC, Negative

**Storage:** Store frozen tissue sections at -80°C.

Stability: All frozen tissue sections are stable for 1 year from date of purchase if stored at -80°C

without repeated freeze/thaws.

## **Product images:**



4x Image





20x Image