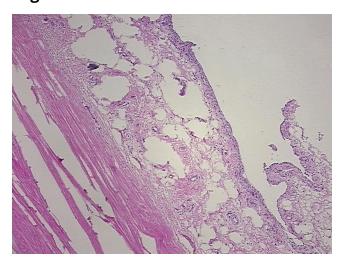

## **Product images:**

4x Image

20x Image

Pathology Verification notes from H&E review:

5% synovial lining, 25% fibrofatty stroma, 70% dense connective tissue of bursa

CASE Diagnosis (from medical center path

report):

Atherosclerosis

**Age:** 57

**Gender:** Female