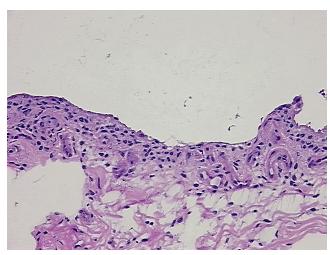

## **Product images:**

4x Image

20x Image

Pathology Verification notes from H&E review:

5% synovial lining, 25% fibrofatty stroma, 70% dense connective tissue of bursa

CASE Diagnosis (from medical center path

report):

Atherosclerosis

**Age:** 57

**Gender:** Female