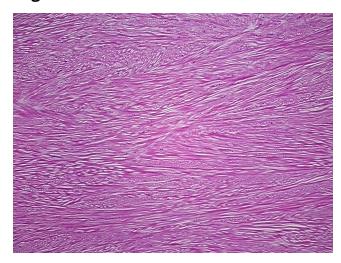

logy Verification):

Within normal limits

100% Normal: Lesional: 0% 0% Tumor: 0%

Tumor Hypo/Acellular

Stroma:

**Tumor Hypercellular** 0%

Stroma:

0% **Necrosis:** 

**Pathology Verification** 

notes from H&E review:

**CASE Diagnosis (from** 

medical center path

report):

Atherosclerosis

57 Age:

Gender: **Female** 

Store frozen tissue sections at -80°C. Storage:

OriGene Technologies, Inc. 9620 Medical Center Drive, Ste 200

CN: techsupport@origene.cn

Rockville, MD 20850, US Phone: +1-888-267-4436 https://www.origene.com techsupport@origene.com EU: info-de@origene.com

0% synovium, 0% fat, 100% fibrous/tendinous tissue



Stability:

All frozen tissue sections are stable for 1 year from date of purchase if stored at -80°C without repeated freeze/thaws.

## **Product images:**



4x Image



20x Image