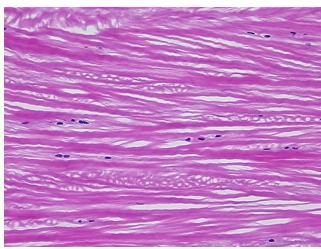

ation):

Within normal limits

100% Normal: Lesional: 0% 0% Tumor: 0%

Tumor Hypo/Acellular

Stroma:

**Tumor Hypercellular** 0%

Stroma:

0% **Necrosis:** 

**Pathology Verification** 

notes from H&E review:

**CASE Diagnosis (from** 

medical center path

report):

Atherosclerosis

57 Age:

Gender: **Female** 

Store frozen tissue sections at -80°C. Storage:

OriGene Technologies, Inc. 9620 Medical Center Drive, Ste 200

CN: techsupport@origene.cn

Rockville, MD 20850, US Phone: +1-888-267-4436 https://www.origene.com techsupport@origene.com EU: info-de@origene.com

0% synovium, 0% fat, 100% fibrous/tendinous tissue



Stability:

All frozen tissue sections are stable for 1 year from date of purchase if stored at -80°C without repeated freeze/thaws.

## **Product images:**



4x Image



20x Image