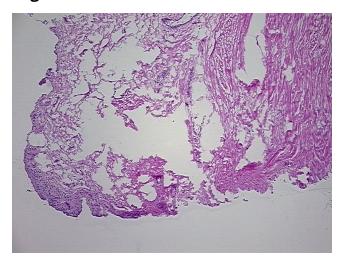

## **Product images:**

4x Image

20x Image

**Pathology Verification** 5% synovium, 5% fat, 90% fibrous/tendinous tissue

notes from H&E review:

**CASE Diagnosis (from** medical center path

report):

Atherosclerosis

57 Age:

Gender: **Female** 

Store frozen tissue sections at -80°C. Storage: