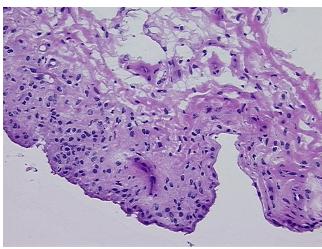

## **Product images:**

4x Image

20x Image

**Pathology Verification** 5% synovium, 5% fat, 90% fibrous/tendinous tissue

notes from H&E review:

**CASE Diagnosis (from** medical center path

report):

Atherosclerosis

57 Age:

Gender: **Female** 

Store frozen tissue sections at -80°C. Storage: