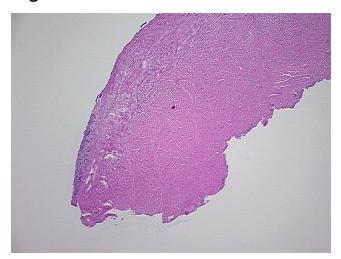

Pathology Verification):

Within normal limits

100% Normal: Lesional: 0% 0% Tumor: 0%

Tumor Hypo/Acellular

Stroma:

**Tumor Hypercellular** 0%

Stroma:

0% **Necrosis:** 

**Pathology Verification** notes from H&E review: 1% synovium, 0% fat, 99% fibrous/tendinous tissue

**CASE Diagnosis (from** medical center path

report):

Atherosclerosis

57 Age:

Gender: **Female** 

Store frozen tissue sections at -80°C. Storage:

OriGene Technologies, Inc. 9620 Medical Center Drive, Ste 200

CN: techsupport@origene.cn

Rockville, MD 20850, US Phone: +1-888-267-4436 https://www.origene.com techsupport@origene.com EU: info-de@origene.com



Stability:

All frozen tissue sections are stable for 1 year from date of purchase if stored at -80°C without repeated freeze/thaws.

## **Product images:**



4x Image



20x Image