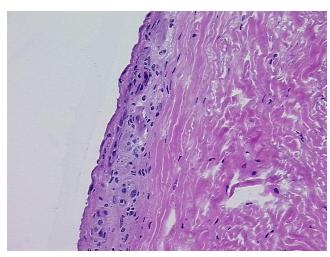

erification):

Within normal limits

100% Normal: Lesional: 0% 0% Tumor: 0%

Tumor Hypo/Acellular

Stroma:

**Tumor Hypercellular** 0%

Stroma:

0% **Necrosis:** 

**Pathology Verification** notes from H&E review: 1% synovium, 0% fat, 99% fibrous/tendinous tissue

**CASE Diagnosis (from** medical center path

report):

Atherosclerosis

57 Age:

Gender: **Female** 

Store frozen tissue sections at -80°C. Storage:

OriGene Technologies, Inc. 9620 Medical Center Drive, Ste 200

CN: techsupport@origene.cn

Rockville, MD 20850, US Phone: +1-888-267-4436 https://www.origene.com techsupport@origene.com EU: info-de@origene.com



Stability:

All frozen tissue sections are stable for 1 year from date of purchase if stored at -80°C without repeated freeze/thaws.

## **Product images:**



4x Image



20x Image