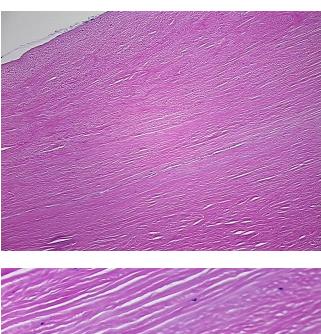

## **Product images:**

4x Image

20x Image

0% synovium, 0% fat, 100% fibrous/tendinous tissue

CASE Diagnosis (from medical center path

report):

Age:

57

Gender: Female

**Storage:** Store frozen tissue sections at -80°C.

Atherosclerosis