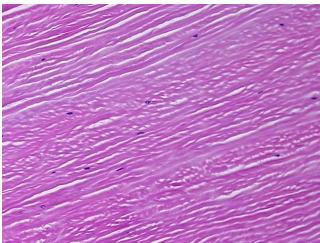

## **Product images:**

4x Image

20x Image

0% synovium, 0% fat, 100% fibrous/tendinous tissue

CASE Diagnosis (from medical center path

report):

Age:

57

Gender: Female

**Storage:** Store frozen tissue sections at -80°C.

Atherosclerosis