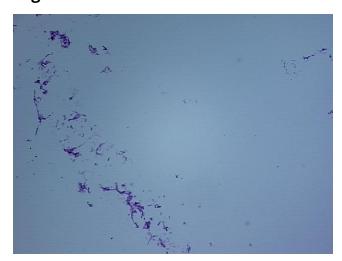

om Pathology Verification):

Within normal limits

100% Normal: Lesional: 0% 0% Tumor: 0%

Tumor Hypo/Acellular

Stroma:

**Tumor Hypercellular** 0%

Stroma:

**Necrosis:** 

**Pathology Verification** notes from H&E review:

**CASE Diagnosis (from** medical center path

report):

Atherosclerosis

57 Age:

Gender: **Female** 

Store frozen tissue sections at -80°C. Storage:



OriGene Technologies, Inc. 9620 Medical Center Drive, Ste 200

CN: techsupport@origene.cn

Rockville, MD 20850, US Phone: +1-888-267-4436 https://www.origene.com techsupport@origene.com EU: info-de@origene.com

0% synovial lining, 0% fibrous tissue, 100% fat



Stability:

All frozen tissue sections are stable for 1 year from date of purchase if stored at -80°C without repeated freeze/thaws.

## **Product images:**



4x Image



20x Image