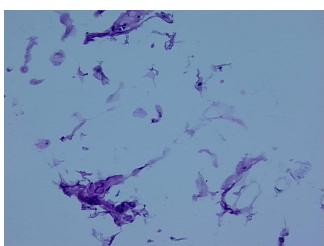

Verification):

Within normal limits

100% Normal: Lesional: 0% 0% Tumor: 0%

Tumor Hypo/Acellular

Stroma:

**Tumor Hypercellular** 0%

Stroma:

**Necrosis:** 

**Pathology Verification** notes from H&E review:

**CASE Diagnosis (from** medical center path

report):

Atherosclerosis

57 Age:

Gender: **Female** 

Store frozen tissue sections at -80°C. Storage:



OriGene Technologies, Inc. 9620 Medical Center Drive, Ste 200

CN: techsupport@origene.cn

Rockville, MD 20850, US Phone: +1-888-267-4436 https://www.origene.com techsupport@origene.com EU: info-de@origene.com

0% synovial lining, 0% fibrous tissue, 100% fat



Stability:

All frozen tissue sections are stable for 1 year from date of purchase if stored at -80°C without repeated freeze/thaws.

## **Product images:**



4x Image



20x Image