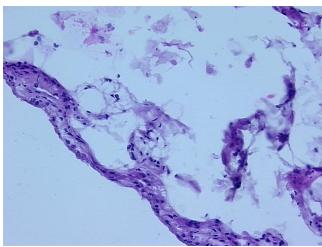

## **Product images:**

4x Image

20x Image

Pathology Verification notes from H&E review:

**3** 

10% synovial lining, 10% fibrous tissue, 80% fat

CASE Diagnosis (from medical center path

report):

Atherosclerosis

**Age:** 57

**Gender:** Female