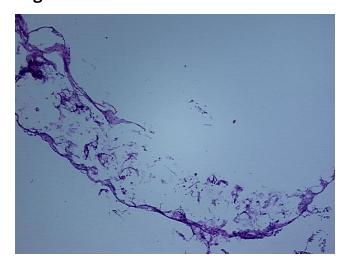

## **Product images:**

4x Image

20x Image

Pathology Verification notes from H&E review:

**3** 

10% synovial lining, 10% fibrous tissue, 80% fat

CASE Diagnosis (from medical center path

report):

Atherosclerosis

**Age:** 57

**Gender:** Female