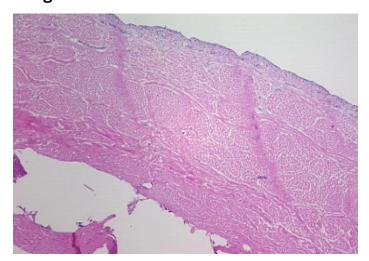

## **Product images:**

4x Image

20x Image

Pathology Verification notes from H&E review:

20% synovial lining, 75% fibrous tissue, 5% fat

CASE Diagnosis (from medical center path

report):

Atherosclerosis

0%

**Age:** 57

**Gender:** Female