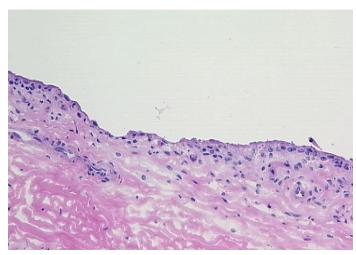

## **Product images:**

4x Image

20x Image

Pathology Verification notes from H&E review:

20% synovial lining, 75% fibrous tissue, 5% fat

CASE Diagnosis (from medical center path

report):

Atherosclerosis

0%

**Age:** 57

**Gender:** Female