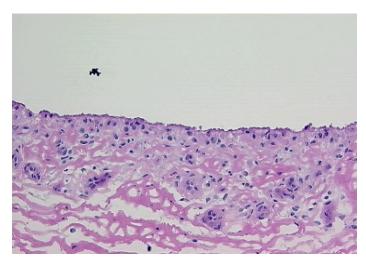

| Product Type:                                           | Frozen Sections                                 |
|---------------------------------------------------------|-------------------------------------------------|
| Disease State:                                          | Normal                                          |
| Diagnosis Category:                                     | Normal                                          |
| Tissue:                                                 | Joint                                           |
| Frozen Sample ID:                                       | FR0001EA3F                                      |
| Case ID:                                                | CU000006174                                     |
| Tissue of Origin:                                       | Joint                                           |
| Site of Finding:                                        | Joint                                           |
| Appearance:                                             | R                                               |
| Sample Diagnosis (from<br>Pathology Verification):      | Within normal limits                            |
| Normal:                                                 | 100%                                            |
| Lesional:                                               | 0%                                              |
| Tumor:                                                  | 0%                                              |
| Tumor Hypo/Acellular<br>Stroma:                         | 0%                                              |
| Tumor Hypercellular<br>Stroma:                          | 0%                                              |
| Necrosis:                                               | 0%                                              |
| Pathology Verification<br>notes from H&E review:        | 5% synovial lining, 45% fibrous tissue, 50% fat |
| CASE Diagnosis (from<br>medical center path<br>report): | Atherosclerosis                                 |
| Age:                                                    | 57                                              |
| Gender:                                                 | Female                                          |
| Storage:                                                | Store frozen tissue sections at -80°C.          |

## **Product images:**

4x Image

20x Image

This product is to be used for laboratory only. Not for diagnostic or therapeutic use. ©2022 OriGene Technologies, Inc., 9620 Medical Center Drive, Ste 200, Rockville, MD 20850, US