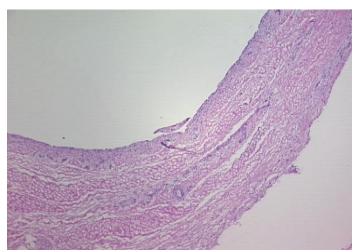

| Product Type:                                           | Frozen Sections                                 |
|---------------------------------------------------------|-------------------------------------------------|
| Disease State:                                          | Normal                                          |
| Diagnosis Category:                                     | Normal                                          |
| Tissue:                                                 | Joint                                           |
| Frozen Sample ID:                                       | FR0001EA3F                                      |
| Case ID:                                                | CU000006174                                     |
| Tissue of Origin:                                       | Joint                                           |
| Site of Finding:                                        | Joint                                           |
| Appearance:                                             | R                                               |
| Sample Diagnosis (from<br>Pathology Verification):      | Within normal limits                            |
| Normal:                                                 | 100%                                            |
| Lesional:                                               | 0%                                              |
| Tumor:                                                  | 0%                                              |
| Tumor Hypo/Acellular<br>Stroma:                         | 0%                                              |
| Tumor Hypercellular<br>Stroma:                          | 0%                                              |
| Necrosis:                                               | 0%                                              |
| Pathology Verification<br>notes from H&E review:        | 5% synovial lining, 45% fibrous tissue, 50% fat |
| CASE Diagnosis (from<br>medical center path<br>report): | Atherosclerosis                                 |
| Age:                                                    | 57                                              |
| Gender:                                                 | Female                                          |
| Storage:                                                | Store frozen tissue sections at -80°C.          |

## **Product images:**

4x Image

20x Image

This product is to be used for laboratory only. Not for diagnostic or therapeutic use. ©2022 OriGene Technologies, Inc., 9620 Medical Center Drive, Ste 200, Rockville, MD 20850, US