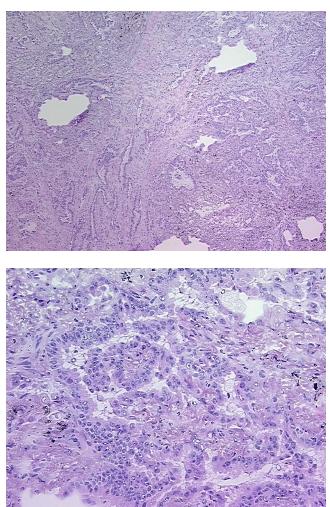

| Product Type:                                           | Frozen Sections                                                 |
|---------------------------------------------------------|-----------------------------------------------------------------|
| Disease State:                                          | Cancer                                                          |
| Diagnosis Category:                                     | Lung Cancer                                                     |
| Tissue:                                                 | Lung                                                            |
| Frozen Sample ID:                                       | FR5B33A64A                                                      |
| Case ID:                                                | CU000006170                                                     |
| Tissue of Origin:                                       | Lung                                                            |
| Site of Finding:                                        | Lung                                                            |
| Appearance:                                             | т                                                               |
| Sample Diagnosis (from<br>Pathology Verification):      | Adenocarcinoma of lung                                          |
| Normal:                                                 | 0%                                                              |
| Lesional:                                               | 0%                                                              |
| Tumor:                                                  | 40%                                                             |
| Tumor Hypo/Acellular<br>Stroma:                         | 0%                                                              |
| Tumor Hypercellular<br>Stroma:                          | 58%                                                             |
| Necrosis:                                               | 2%                                                              |
| Pathology Verification<br>notes from H&E review:        | Tumor Stroma (Cellular): Fibroblastic cells, Inflammatory cells |
| CASE Diagnosis (from<br>medical center path<br>report): | Adenocarcinoma of lung                                          |
| Age:                                                    | 72                                                              |
| Gender:                                                 | Male                                                            |
| Tumor Grade:                                            | AJCC G2: Moderately differentiated                              |

## Product images:

4x Image

20x Image

This product is to be used for laboratory only. Not for diagnostic or therapeutic use. ©2025 OriGene Technologies, Inc., 9620 Medical Center Drive, Ste 200, Rockville, MD 20850, US