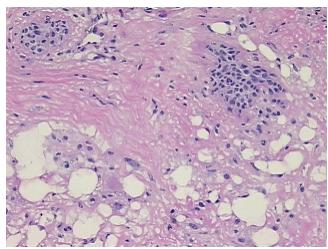

## **Product images:**

4x Image

20x Image

Appearance:

Sample Diagnosis (from Pathology Verification):

Foreign body reaction

 Normal:
 30%

 Lesional:
 70%

 Tumor:
 0%

Tumor Hypo/Acellular

Stroma:

0%

Tumor Hypercellular

Stroma:

0%

Necrosis: 0%

Pathology Verification lesion: 60% foreign body giant cells and foamy histocytes, 40% mature adipose tissue with fat

**notes from H&E review:** necrosis

CASE Diagnosis (from medical center path