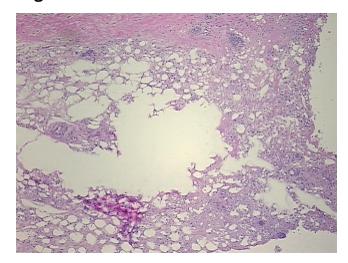

## **Product images:**

4x Image

20x Image

Appearance:

Sample Diagnosis (from Pathology Verification):

Foreign body reaction

 Normal:
 30%

 Lesional:
 70%

 Tumor:
 0%

Tumor Hypo/Acellular

Stroma:

0%

Tumor Hypercellular

Stroma:

0%

Necrosis: 0%

Pathology Verification lesion: 60% foreign body giant cells and foamy histocytes, 40% mature adipose tissue with fat

**notes from H&E review:** necrosis

CASE Diagnosis (from medical center path