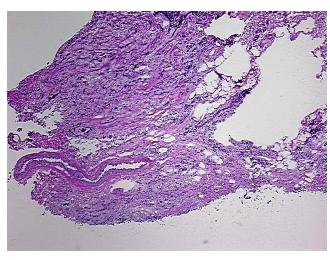

5%

**Necrosis:** 

**CASE Diagnosis (from** medical center path

report):

Adenocarcinoma of breast, ductal, lobular

39 Age:

Gender: **Female** 

**Tumor Grade:** Nottingham G2: 6-7 points Intermediate combined grade (moderately favorable)

Minimum Stage

Grouping:

IIA



OriGene Technologies, Inc. 9620 Medical Center Drive, Ste 200

CN: techsupport@origene.cn

Rockville, MD 20850, US Phone: +1-888-267-4436 https://www.origene.com techsupport@origene.com EU: info-de@origene.com



T (Extent of Primary

Tumor):

pNX

pT2

N (Lymph node metastasis):

M (Distant metastasis): pMX

**Storage:** Store frozen tissue sections at -80°C.

Stability: All frozen tissue sections are stable for 1 year from date of purchase if stored at -80°C

without repeated freeze/thaws.

## **Product images:**



4x Image



20x Image