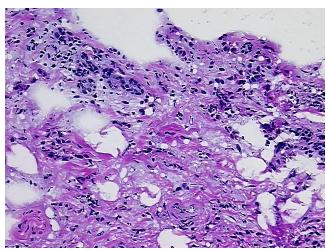

sis:** 

**CASE Diagnosis (from** medical center path

report):

Adenocarcinoma of breast, ductal, lobular

39 Age:

Gender: **Female** 

**Tumor Grade:** Nottingham G2: 6-7 points Intermediate combined grade (moderately favorable)

Minimum Stage

Grouping:

IIA



OriGene Technologies, Inc. 9620 Medical Center Drive, Ste 200

CN: techsupport@origene.cn

Rockville, MD 20850, US Phone: +1-888-267-4436 https://www.origene.com techsupport@origene.com EU: info-de@origene.com



T (Extent of Primary

Tumor):

pNX

pT2

N (Lymph node metastasis):

M (Distant metastasis): pMX

**Storage:** Store frozen tissue sections at -80°C.

Stability: All frozen tissue sections are stable for 1 year from date of purchase if stored at -80°C

without repeated freeze/thaws.

## **Product images:**



4x Image



20x Image