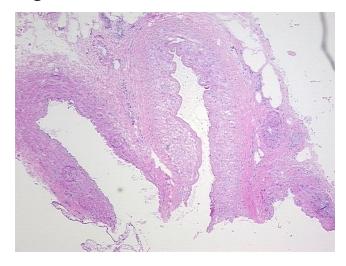

## **Product data:**

**Product Type:** Frozen Sections

Disease State: Normal
Diagnosis Category: Normal

Tissue: Neurovascular bundle

Frozen Sample ID: FR65EE0646

Case ID: CU0000006163

Tissue of Origin: Neurovascular bundle
Site of Finding: Neurovascular bundle

Appearance:

Sample Diagnosis (from Pathology Verification):

Within normal limits

Normal: 100% Lesional: 0% Tumor: 0%

Tumor Hypo/Acellular

Stroma:

0%

**Tumor Hypercellular** 

Stroma:

0%

Necrosis: 09

Pathology Verification notes from H&E review:

normal: 40% artery, 60% vein

CASE Diagnosis (from medical center path

report):

Arteriosclerosis

## **Product images:**

4x Image

20x Image