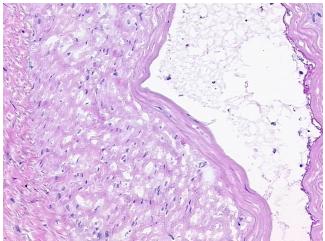

## **Product data:**

**Product Type:** Frozen Sections

Disease State: Normal
Diagnosis Category: Normal

Tissue: Neurovascular bundle

Frozen Sample ID: FR65EE0646

Case ID: CU0000006163

Tissue of Origin: Neurovascular bundle
Site of Finding: Neurovascular bundle

Appearance:

Sample Diagnosis (from Pathology Verification):

Within normal limits

Normal: 100% Lesional: 0% Tumor: 0%

Tumor Hypo/Acellular

Stroma:

0%

**Tumor Hypercellular** 

Stroma:

0%

Necrosis: 09

Pathology Verification notes from H&E review:

normal: 40% artery, 60% vein

CASE Diagnosis (from medical center path

report):

Arteriosclerosis

## **Product images:**

4x Image

20x Image