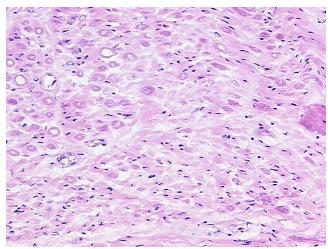

:

Within normal limits

100% Normal: Lesional: 0% 0% Tumor:

Tumor Hypo/Acellular

Stroma:

0%

**Tumor Hypercellular** 

Stroma:

0%

**Necrosis:** 

**Pathology Verification** 

notes from H&E review:

normal: 25% artery, 20% vein, 25% nerve, 30% adventitia

**CASE Diagnosis (from** medical center path

report):

Arteriosclerosis

82 Age:

Gender: **Female** 

Store frozen tissue sections at -80°C. Storage:



OriGene Technologies, Inc. 9620 Medical Center Drive, Ste 200

CN: techsupport@origene.cn

Rockville, MD 20850, US Phone: +1-888-267-4436 https://www.origene.com techsupport@origene.com EU: info-de@origene.com



Stability:

All frozen tissue sections are stable for 1 year from date of purchase if stored at -80°C without repeated freeze/thaws.

## **Product images:**



4x Image



20x Image