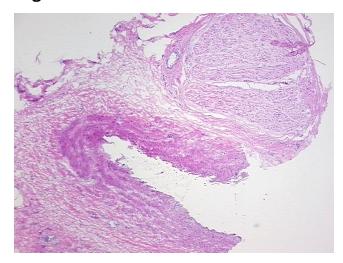

erification):

Within normal limits

100% Normal: Lesional: 0% 0% Tumor:

Tumor Hypo/Acellular

Stroma:

0%

**Tumor Hypercellular** 

Stroma:

0%

**Necrosis:** 

**Pathology Verification** 

notes from H&E review:

normal: 25% artery, 20% vein, 25% nerve, 30% adventitia

**CASE Diagnosis (from** medical center path

report):

Arteriosclerosis

82 Age:

Gender: **Female** 

Store frozen tissue sections at -80°C. Storage:



OriGene Technologies, Inc. 9620 Medical Center Drive, Ste 200

CN: techsupport@origene.cn

Rockville, MD 20850, US Phone: +1-888-267-4436 https://www.origene.com techsupport@origene.com EU: info-de@origene.com



Stability:

All frozen tissue sections are stable for 1 year from date of purchase if stored at -80°C without repeated freeze/thaws.

## **Product images:**



4x Image



20x Image