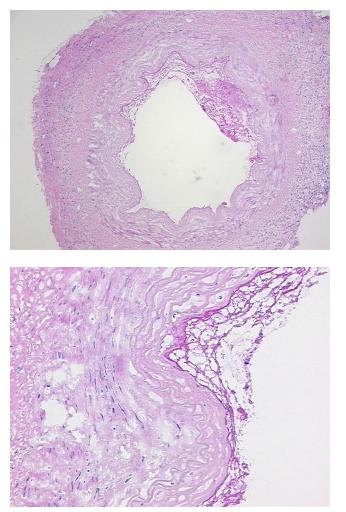

| rioduce rype.                                           |                                                          |
|---------------------------------------------------------|----------------------------------------------------------|
| Disease State:                                          | Normal                                                   |
| Diagnosis Category:                                     | Normal                                                   |
| Tissue:                                                 | Neurovascular bundle                                     |
| Frozen Sample ID:                                       | FR65EE0640                                               |
| Case ID:                                                | CU000006163                                              |
| Tissue of Origin:                                       | Neurovascular bundle                                     |
| Site of Finding:                                        | Neurovascular bundle                                     |
| Appearance:                                             | R                                                        |
| Sample Diagnosis (from<br>Pathology Verification):      | Within normal limits                                     |
| Normal:                                                 | 100%                                                     |
| Lesional:                                               | 0%                                                       |
| Tumor:                                                  | 0%                                                       |
| Tumor Hypo/Acellular<br>Stroma:                         | 0%                                                       |
| Tumor Hypercellular<br>Stroma:                          | 0%                                                       |
| Necrosis:                                               | 0%                                                       |
| Pathology Verification<br>notes from H&E review:        | normal : 60% artery, 10% vein, 20% nerve, 10% adventitia |
| CASE Diagnosis (from<br>medical center path<br>report): | Arteriosclerosis                                         |
| Age:                                                    | 82                                                       |
| Gender:                                                 | Female                                                   |
| Storage:                                                | Store frozen tissue sections at -80°C.                   |
|                                                         |                                                          |

## **Product images:**

4x Image

20x Image

This product is to be used for laboratory only. Not for diagnostic or therapeutic use. ©2022 OriGene Technologies, Inc., 9620 Medical Center Drive, Ste 200, Rockville, MD 20850, US