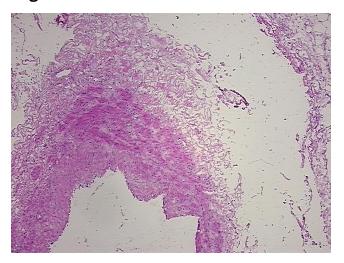

## **Product images:**

4x Image

20x Image

Stroma:

0%

Necrosis: 0%

Pathology Verification notes from H&E review:

10% nerves, 40% artery (5% intima, 25% media, 10% adventitia), 50% adipose tissue

CASE Diagnosis (from medical center path

report):

Arteriosclerosis