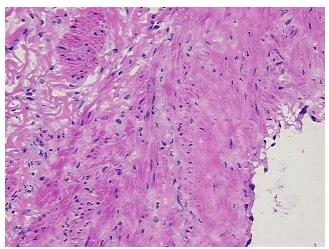

## **Product images:**

4x Image

20x Image

Stroma:

0%

Necrosis: 0%

Pathology Verification notes from H&E review:

10% nerves, 40% artery (5% intima, 25% media, 10% adventitia), 50% adipose tissue

CASE Diagnosis (from medical center path

report):

Arteriosclerosis