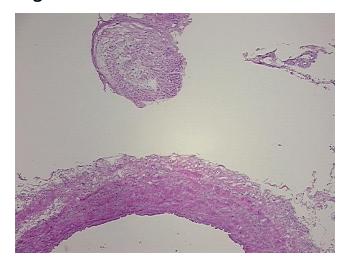

## **Product images:**

4x Image

20x Image

**Tumor Hypercellular** 

Stroma:

Necrosis: 09

Pathology Verification notes from H&E review:

20% nerves, 50% artery (5% intima, 35% media, 10% adventitia), 30% adipose tissue

CASE Diagnosis (from medical center path