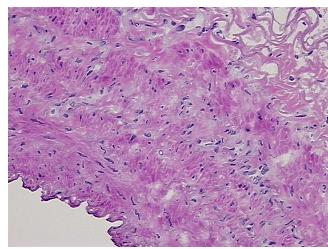

## **Product images:**

4x Image

20x Image

**Tumor Hypercellular** 

Stroma:

Necrosis: 09

Pathology Verification notes from H&E review:

20% nerves, 50% artery (5% intima, 35% media, 10% adventitia), 30% adipose tissue

CASE Diagnosis (from medical center path