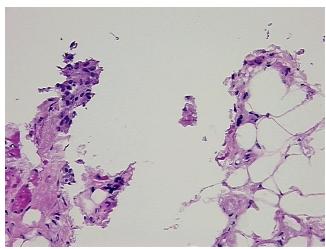

## **Product images:**

4x Image

20x Image

Appearance:

Sample Diagnosis (from Pathology Verification):

**Fibrosis** 

0% Normal: Lesional: 100%

0% Tumor:

Tumor Hypo/Acellular

Stroma:

0%

0%

**Tumor Hypercellular** Stroma:

**Necrosis:** 

**Pathology Verification** notes from H&E review:

1% synovial lining, 24% fibrous stroma, 75% adipose tissue

**CASE Diagnosis (from** medical center path

report):