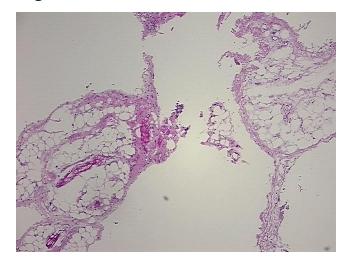

## **Product images:**

4x Image

20x Image

Appearance:

Sample Diagnosis (from Pathology Verification):

**Fibrosis** 

0% Normal: Lesional: 100%

0% Tumor:

Tumor Hypo/Acellular

Stroma:

0%

0%

**Tumor Hypercellular** Stroma:

**Necrosis:** 

**Pathology Verification** notes from H&E review:

1% synovial lining, 24% fibrous stroma, 75% adipose tissue

**CASE Diagnosis (from** medical center path

report):