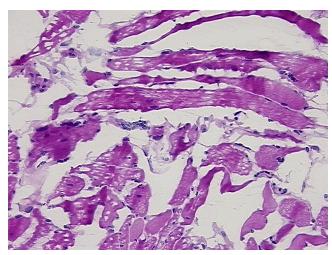

## **Product images:**

4x Image

20x Image

Pathology Verification notes from H&E review:

15% synovium, 30% fibrous stroma; 10% skeletal muscle, 25% tendon, 20% adipose tissue;

synovium with fibrosis

CASE Diagnosis (from medical center path

report):