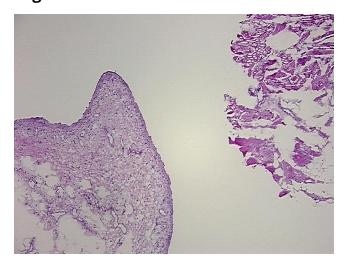

## **Product images:**

4x Image

20x Image

Pathology Verification notes from H&E review:

15% synovium, 30% fibrous stroma; 10% skeletal muscle, 25% tendon, 20% adipose tissue;

synovium with fibrosis

CASE Diagnosis (from medical center path

report):