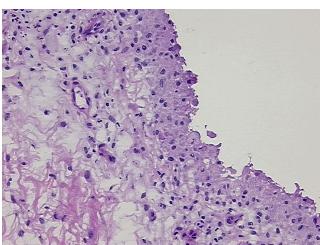

## **Product images:**

4x Image

20x Image

Sample Diagnosis (from Pathology Verification):

Fibrosis

Normal: 0%

Lesional: 100%

Tumor: 0%

Tumor Hypo/Acellular 0%

Tumor Hypo/Acellular

Stroma:

15% synovial lining, 35% fibrous stroma, 50% adipose tissue

Stability:

All frozen tissue sections are stable for 1 year from date of purchase if stored at -80°C without repeated freeze/thaws.