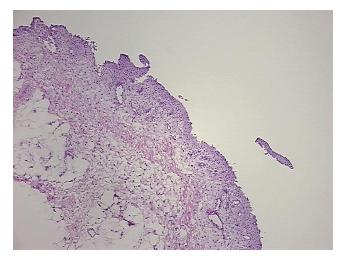

## **Product images:**

4x Image

20x Image

Sample Diagnosis (from Pathology Verification):

Fibrosis

Normal: 0%

Lesional: 100%

Tumor: 0%

Tumor Hypo/Acellular 0%

Tumor Hypo/Acellular

Stroma:

15% synovial lining, 35% fibrous stroma, 50% adipose tissue

Stability:

All frozen tissue sections are stable for 1 year from date of purchase if stored at -80°C without repeated freeze/thaws.