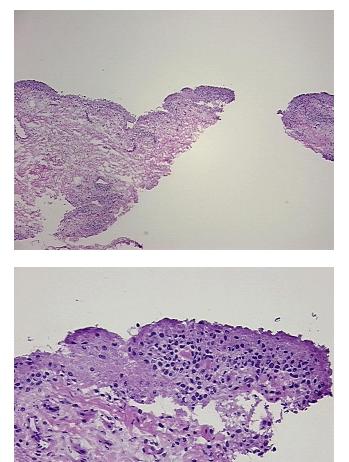

| Product Type:                                           | Frozen Sections                                             |
|---------------------------------------------------------|-------------------------------------------------------------|
| Disease State:                                          | Other Disease                                               |
| Diagnosis Category:                                     | Fibrosis                                                    |
| Tissue:                                                 | Joint                                                       |
| Frozen Sample ID:                                       | FR0001E6CC                                                  |
| Case ID:                                                | CU000006163                                                 |
| Tissue of Origin:                                       | Joint                                                       |
| Site of Finding:                                        | Joint                                                       |
| Appearance:                                             | L                                                           |
| Sample Diagnosis (from<br>Pathology Verification):      | Fibrosis                                                    |
| Normal:                                                 | 0%                                                          |
| Lesional:                                               | 100%                                                        |
| Tumor:                                                  | 0%                                                          |
| Tumor Hypo/Acellular<br>Stroma:                         | 0%                                                          |
| Tumor Hypercellular<br>Stroma:                          | 0%                                                          |
| Necrosis:                                               | 0%                                                          |
| Pathology Verification<br>notes from H&E review:        | 20% synovial lining, 60% fibrous stroma, 20% adipose tissue |
| CASE Diagnosis (from<br>medical center path<br>report): | Arteriosclerosis                                            |
| Age:                                                    | 82                                                          |
| Gender:                                                 | Female                                                      |
| Storage:                                                | Store frozen tissue sections at -80°C.                      |
|                                                         |                                                             |

## **Product images:**

4x Image

20x Image

This product is to be used for laboratory only. Not for diagnostic or therapeutic use. ©2022 OriGene Technologies, Inc., 9620 Medical Center Drive, Ste 200, Rockville, MD 20850, US