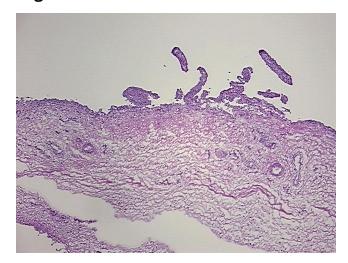

## **Product data:**

**Product Type: Frozen Sections Disease State:** Other Disease

**Diagnosis Category: Fibrosis** 

Tissue: Joint

Frozen Sample ID: FR0001E6CB

Case ID: CU0000006163

Tissue of Origin: Joint Site of Finding: Joint

Appearance:

Sample Diagnosis (from Pathology Verification):

**Fibrosis** 

0% Normal: Lesional: 100% 0% Tumor:

Tumor Hypo/Acellular

Stroma:

0%

**Tumor Hypercellular** 

Stroma:

0%

0% **Necrosis:** 

**Pathology Verification** 

notes from H&E review:

20% synovial lining, 75% fibrous stroma, 5% adipose tissue

**CASE Diagnosis (from** medical center path

report):

## **Product images:**

4x Image

20x Image