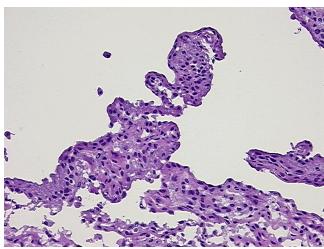

## **Product data:**

**Product Type: Frozen Sections Disease State:** Other Disease

**Diagnosis Category: Fibrosis** 

Tissue: Joint

Frozen Sample ID: FR0001E6CB

Case ID: CU0000006163

Tissue of Origin: Joint Site of Finding: Joint

Appearance:

Sample Diagnosis (from Pathology Verification):

**Fibrosis** 

0% Normal: Lesional: 100% 0% Tumor:

Tumor Hypo/Acellular

Stroma:

0%

**Tumor Hypercellular** 

Stroma:

0%

0% **Necrosis:** 

**Pathology Verification** 

notes from H&E review:

20% synovial lining, 75% fibrous stroma, 5% adipose tissue

**CASE Diagnosis (from** medical center path

report):

## **Product images:**

4x Image

20x Image