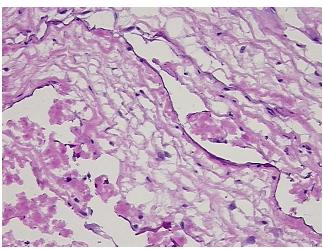

erification):

Normal: 0%

Lesional: 100%

Tumor: 0%

Tumor Hypo/Acellular

Stroma:

Tumor Hypercellular

Stroma:

Necrosis: 0%

Pathology Verification

notes from H&E review:

CASE Diagnosis (from medical center path

report):

**Age:** 82

**Gender:** Female

**Storage:** Store frozen tissue sections at -80°C.

Arteriosclerosis

**Fibrosis** 

0%

0%

OriGene Technologies, Inc.

9620 Medical Center Drive, Ste 200 Rockville, MD 20850, US Phone: +1-888-267-4436 https://www.origene.com techsupport@origene.com EU: info-de@origene.com CN: techsupport@origene.cn



1% synovial lining, 30% fibrous stroma, 59% adipose tissue



Stability:

All frozen tissue sections are stable for 1 year from date of purchase if stored at -80°C without repeated freeze/thaws.

## **Product images:**



4x Image



20x Image