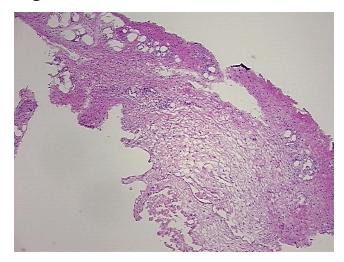

Pathology Verification):

Normal: 0%

Lesional: 100%

Tumor: 0%

Tumor Hypo/Acellular

Stroma:

Tumor Hypercellular

Stroma:

Necrosis: 0%

Pathology Verification

notes from H&E review:

CASE Diagnosis (from medical center path

report):

**Age:** 82

**Gender:** Female

**Storage:** Store frozen tissue sections at -80°C.

Arteriosclerosis

**Fibrosis** 

0%

0%

OriGene Technologies, Inc.

9620 Medical Center Drive, Ste 200 Rockville, MD 20850, US Phone: +1-888-267-4436 https://www.origene.com techsupport@origene.com EU: info-de@origene.com CN: techsupport@origene.cn



1% synovial lining, 30% fibrous stroma, 59% adipose tissue



Stability:

All frozen tissue sections are stable for 1 year from date of purchase if stored at -80°C without repeated freeze/thaws.

## **Product images:**



4x Image



20x Image