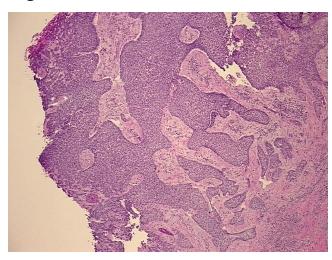

Pathology Verification

notes from H&E review:

CASE Diagnosis (from

medical center path

report):

Carcinoma of skin, basal cell

Tumor Stroma (Hypo/Acellular): Myxoid

**Age:** 77

Gender: Male

**Tumor Grade:** AJCC G3: Poorly differentiated

**OriGene Technologies, Inc.** 9620 Medical Center Drive, Ste 200

CN: techsupport@origene.cn

Rockville, MD 20850, US Phone: +1-888-267-4436 https://www.origene.com techsupport@origene.com EU: info-de@origene.com



Minimum Stage Grouping:

Ш

T2

T (Extent of Primary

Tumor):

N (Lymph node NX

metastasis):

M (Distant metastasis): MX

**Storage:** Store frozen tissue sections at -80°C.

Stability: All frozen tissue sections are stable for 1 year from date of purchase if stored at -80°C

without repeated freeze/thaws.

## **Product images:**



4x Image



20x Image