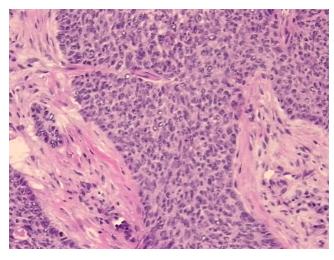

Verification

notes from H&E review:

CASE Diagnosis (from

medical center path

report):

Carcinoma of skin, basal cell

Tumor Stroma (Hypo/Acellular): Myxoid

**Age:** 77

Gender: Male

**Tumor Grade:** AJCC G3: Poorly differentiated

**OriGene Technologies, Inc.** 9620 Medical Center Drive, Ste 200

CN: techsupport@origene.cn

Rockville, MD 20850, US Phone: +1-888-267-4436 https://www.origene.com techsupport@origene.com EU: info-de@origene.com



Minimum Stage Grouping:

Ш

T2

T (Extent of Primary

Tumor):

N (Lymph node NX

metastasis):

M (Distant metastasis): MX

**Storage:** Store frozen tissue sections at -80°C.

Stability: All frozen tissue sections are stable for 1 year from date of purchase if stored at -80°C

without repeated freeze/thaws.

## **Product images:**



4x Image



20x Image