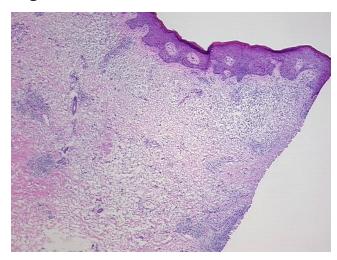

## **Product data:**

**Product Type:** Frozen Sections **Disease State:** Other Disease

**Diagnosis Category:** Elastosis

Tissue: Skin

Frozen Sample ID: FR0001ED12 Case ID: CU0000006142

Tissue of Origin: Skin Site of Finding: Skin

Appearance: Sample Diagnosis (from

Pathology Verification):

Elastosis, solar

95% Normal: Lesional: 5% 0% Tumor: 0%

Tumor Hypo/Acellular

Stroma:

**Tumor Hypercellular** Stroma:

0%

0% **Necrosis:** 

**Pathology Verification** notes from H&E review: 5% epidermis, 50% dermis with solar elastosis, 45% subcutaneous tissue; non-neoplastic: 5%

lymphoplasmacytic infiltrate in dermis

**CASE Diagnosis (from** medical center path

## **Product images:**

4x Image

20x Image