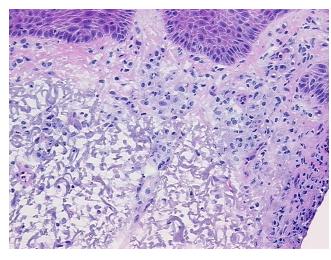

## **Product data:**

**Product Type:** Frozen Sections **Disease State:** Other Disease

**Diagnosis Category:** Elastosis

Tissue: Skin

Frozen Sample ID: FR0001ED12 Case ID: CU0000006142

Tissue of Origin: Skin Site of Finding: Skin

Appearance: Sample Diagnosis (from

Pathology Verification):

Elastosis, solar

95% Normal: Lesional: 5% 0% Tumor: 0%

Tumor Hypo/Acellular

Stroma:

**Tumor Hypercellular** Stroma:

0%

0% **Necrosis:** 

**Pathology Verification** notes from H&E review: 5% epidermis, 50% dermis with solar elastosis, 45% subcutaneous tissue; non-neoplastic: 5%

lymphoplasmacytic infiltrate in dermis

**CASE Diagnosis (from** medical center path

## **Product images:**

4x Image

20x Image