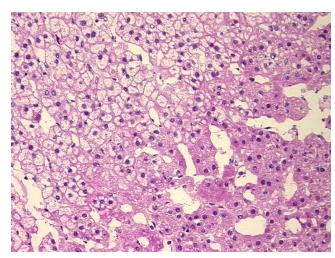

tion):

Within normal limits

Normal: 100% Lesional: 0% Tumor: 0%

Tumor Hypo/Acellular

Stroma:

0%

Tumor Hypercellular Stroma:

.. .

0%

Necrosis: 0%

Pathology Verification

notes from H&E review:

CASE Diagnosis (from medical center path

report):

Pseudocyst of adrenal gland

Non Tumor Structures: 90% Cortex, 10% Medulla

Age: 24

**Gender:** Female

**Storage:** Store frozen tissue sections at -80°C.

**OriGene Technologies, Inc.** 9620 Medical Center Drive, Ste 200

CN: techsupport@origene.cn

Rockville, MD 20850, US Phone: +1-888-267-4436 https://www.origene.com techsupport@origene.com EU: info-de@origene.com



Stability:

All frozen tissue sections are stable for 1 year from date of purchase if stored at -80°C without repeated freeze/thaws.

## **Product images:**



4x Image



20x Image