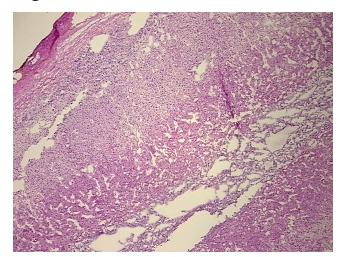

ogy Verification):

Within normal limits

Normal: 100% Lesional: 0% Tumor: 0%

Tumor Hypo/Acellular

Stroma:

0%

Tumor Hypercellular Stroma:

.. .

0%

Necrosis: 0%

Pathology Verification

notes from H&E review:

CASE Diagnosis (from medical center path

report):

Pseudocyst of adrenal gland

Non Tumor Structures: 90% Cortex, 10% Medulla

Age: 24

**Gender:** Female

**Storage:** Store frozen tissue sections at -80°C.

**OriGene Technologies, Inc.** 9620 Medical Center Drive, Ste 200

CN: techsupport@origene.cn

Rockville, MD 20850, US Phone: +1-888-267-4436 https://www.origene.com techsupport@origene.com EU: info-de@origene.com



Stability:

All frozen tissue sections are stable for 1 year from date of purchase if stored at -80°C without repeated freeze/thaws.

## **Product images:**



4x Image



20x Image