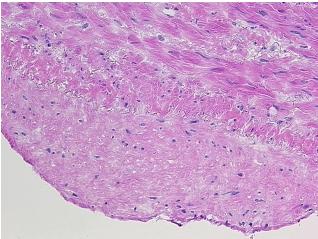

Appearance:

Sample Diagnosis (from Pathology Verification):

Atherosclerosis

0% Normal: Lesional: 100% 0% Tumor: 0%

Tumor Hypo/Acellular

Stroma:

**Tumor Hypercellular** 

Stroma:

0%

**Necrosis:** 

**Pathology Verification** notes from H&E review: 80% vessel, 20% atherosclerotic debris

**CASE Diagnosis (from** medical center path

report):

Atherosclerosis

71 Age:

Gender: **Female** 

## **Product images:**

4x Image

20x Image