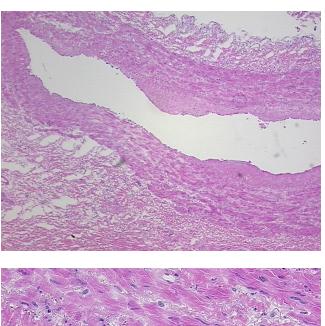

Appearance:

Sample Diagnosis (from Pathology Verification):

Atherosclerosis

0% Normal: Lesional: 100% 0% Tumor: 0%

Tumor Hypo/Acellular

Stroma:

**Tumor Hypercellular** 

Stroma:

0%

**Necrosis:** 

**Pathology Verification** notes from H&E review: 80% vessel, 20% atherosclerotic debris

**CASE Diagnosis (from** medical center path

report):

Atherosclerosis

71 Age:

Gender: **Female** 

## **Product images:**

4x Image

20x Image