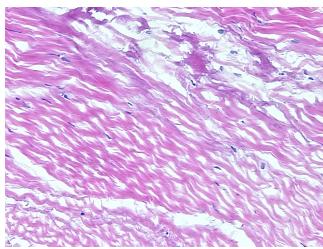

om Pathology Verification):

Within normal limits

Normal: 100% Lesional: 0% Tumor: 0%

Tumor Hypo/Acellular

Stroma:

0%

0%

Tumor Hypercellular Stroma:

Necrosis: 0%

Pathology Verification

notes from H&E review:

85% tendon, 15% fat and skeletal muscle

CASE Diagnosis (from medical center path

report):

Atherosclerosis

Age:

**Gender:** Female

**Storage:** Store frozen tissue sections at -80°C.

71



**OriGene Technologies, Inc.** 9620 Medical Center Drive, Ste 200

CN: techsupport@origene.cn

Rockville, MD 20850, US Phone: +1-888-267-4436 https://www.origene.com techsupport@origene.com EU: info-de@origene.com



Stability:

All frozen tissue sections are stable for 1 year from date of purchase if stored at -80°C without repeated freeze/thaws.

## **Product images:**



4x Image



20x Image