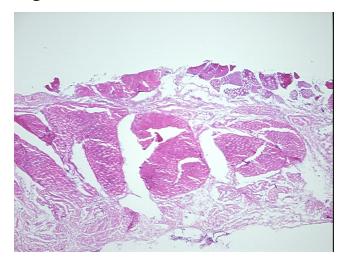

iagnosis (from Pathology Verification):

Within normal limits

Normal: 100% Lesional: 0% Tumor: 0%

Tumor Hypo/Acellular

Stroma:

0%

0%

Tumor Hypercellular Stroma:

Necrosis: 0%

Pathology Verification

notes from H&E review:

85% tendon, 15% fat and skeletal muscle

CASE Diagnosis (from medical center path

report):

Atherosclerosis

Age:

**Gender:** Female

**Storage:** Store frozen tissue sections at -80°C.

71



**OriGene Technologies, Inc.** 9620 Medical Center Drive, Ste 200

CN: techsupport@origene.cn

Rockville, MD 20850, US Phone: +1-888-267-4436 https://www.origene.com techsupport@origene.com EU: info-de@origene.com



Stability:

All frozen tissue sections are stable for 1 year from date of purchase if stored at -80°C without repeated freeze/thaws.

## **Product images:**



4x Image



20x Image