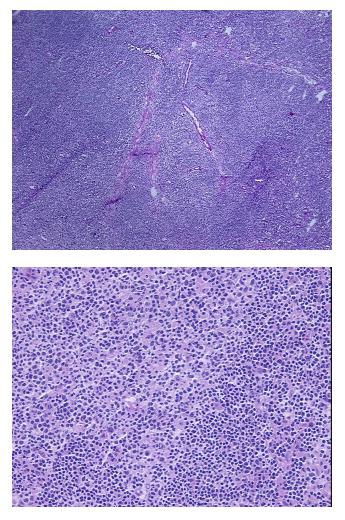

| Product Type:                                           | Frozen Sections                                                                           |
|---------------------------------------------------------|-------------------------------------------------------------------------------------------|
| Disease State:                                          | Other Disease                                                                             |
| Diagnosis Category:                                     | Toxoplasmosis                                                                             |
| Tissue:                                                 | Lymph node                                                                                |
| Frozen Sample ID:                                       | FR0001AF4E                                                                                |
| Case ID:                                                | CU000006121                                                                               |
| Tissue of Origin:                                       | Lymph node                                                                                |
| Site of Finding:                                        | Lymph node                                                                                |
| Appearance:                                             | L                                                                                         |
| Sample Diagnosis (from<br>Pathology Verification):      | Toxoplasmosis                                                                             |
| Normal:                                                 | 0%                                                                                        |
| Lesional:                                               | 100%                                                                                      |
| Tumor:                                                  | 0%                                                                                        |
| Tumor Hypo/Acellular<br>Stroma:                         | 0%                                                                                        |
| Tumor Hypercellular<br>Stroma:                          | 0%                                                                                        |
| Necrosis:                                               | 0%                                                                                        |
| Pathology Verification<br>notes from H&E review:        | benign reactive lymph node with histologic features suggestive of toxoplasmosis infection |
| CASE Diagnosis (from<br>medical center path<br>report): | Toxoplasmosis                                                                             |
| Age:                                                    | 44                                                                                        |
| Gender:                                                 | Male                                                                                      |
| Storage:                                                | Store frozen tissue sections at -80°C.                                                    |

## **Product images:**

4x Image

20x Image

This product is to be used for laboratory only. Not for diagnostic or therapeutic use. ©2022 OriGene Technologies, Inc., 9620 Medical Center Drive, Ste 200, Rockville, MD 20850, US