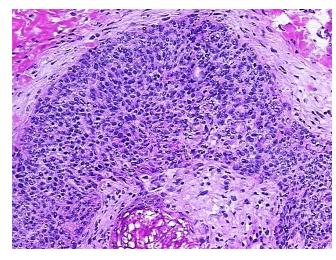

## **Product images:**

4x Image

20x Image

**Appearance:** Tumor

Sample Diagnosis (from

Pathology Verification):

Carcinoma of skin, basal cell

Normal: 75% Lesional: 0%

Tumor: 20%

Tumor Hypo/Acellular

Stroma:

report):

Carcinoma of skin, basal cell

normal component contains 15% epidermis, 80% dermis, 5% subcutis

**Age:** 38

Gender: Male

Tumor Grade: Not Reported

**OriGene Technologies, Inc.** 9620 Medical Center Drive, Ste 200