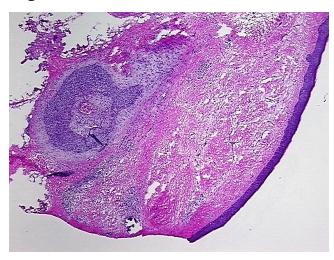

## **Product images:**

4x Image

20x Image

**Appearance:** Tumor

Sample Diagnosis (from

Pathology Verification):

Carcinoma of skin, basal cell

Normal: 75% Lesional: 0%

Tumor: 20%

Tumor Hypo/Acellular

Stroma:

report):

Carcinoma of skin, basal cell

normal component contains 15% epidermis, 80% dermis, 5% subcutis

**Age:** 38

Gender: Male

Tumor Grade: Not Reported

**OriGene Technologies, Inc.** 9620 Medical Center Drive, Ste 200