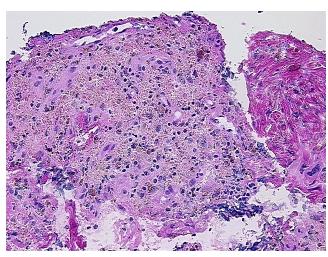

Pathology Verification):

Cyst of ovary, endometrial

Normal: 95% Lesional: 5% Tumor: 0%

Tumor Hypo/Acellular

Stroma:

Tumor Hypercellular 0%

Stroma:

Necrosis: 0%

Pathology Verification

notes from H&E review:

CASE Diagnosis (from medical center path

report):

Cyst of ovary, endometrial

normal: 100% ovarian stroma

**Age:** 26

**Gender:** Female

**Storage:** Store frozen tissue sections at -80°C.

**OriGene Technologies, Inc.** 9620 Medical Center Drive, Ste 200

Rockville, MD 20850, US Phone: +1-888-267-4436 https://www.origene.com techsupport@origene.com

EU: info-de@origene.com CN: techsupport@origene.cn





Stability:

All frozen tissue sections are stable for 1 year from date of purchase if stored at -80°C without repeated freeze/thaws.

## **Product images:**



4x Image



20x Image