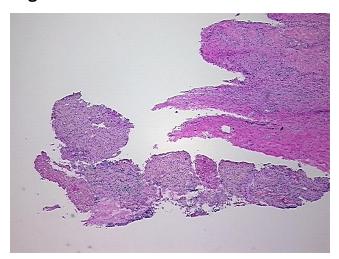

nosis (from Pathology Verification):

Cyst of ovary, endometrial

Normal: 95% Lesional: 5% Tumor: 0%

Tumor Hypo/Acellular

Stroma:

Tumor Hypercellular 0%

Stroma:

Necrosis: 0%

Pathology Verification

notes from H&E review:

CASE Diagnosis (from medical center path

report):

Cyst of ovary, endometrial

normal: 100% ovarian stroma

**Age:** 26

**Gender:** Female

**Storage:** Store frozen tissue sections at -80°C.

**OriGene Technologies, Inc.** 9620 Medical Center Drive, Ste 200

Rockville, MD 20850, US Phone: +1-888-267-4436 https://www.origene.com techsupport@origene.com

EU: info-de@origene.com CN: techsupport@origene.cn





Stability:

All frozen tissue sections are stable for 1 year from date of purchase if stored at -80°C without repeated freeze/thaws.

## **Product images:**



4x Image



20x Image