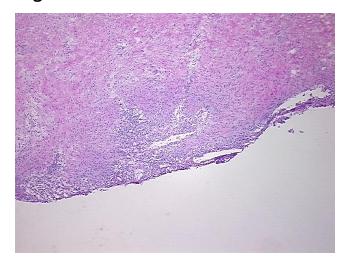

from Pathology Verification):

Cyst of ovary, endometrial

Normal: 92% Lesional: 8% 0% Tumor: 0%

Tumor Hypo/Acellular Stroma:

**Tumor Hypercellular** 

Stroma:

0%

0% **Necrosis:** 

**Pathology Verification** notes from H&E review:

**CASE Diagnosis (from** medical center path

report):

Cyst of ovary, endometrial

normal: 100% ovarian stroma

26 Age:

Gender: **Female** 

Store frozen tissue sections at -80°C. Storage:

OriGene Technologies, Inc. 9620 Medical Center Drive, Ste 200

Rockville, MD 20850, US Phone: +1-888-267-4436 https://www.origene.com techsupport@origene.com

EU: info-de@origene.com CN: techsupport@origene.cn



Stability:

All frozen tissue sections are stable for 1 year from date of purchase if stored at -80°C without repeated freeze/thaws.

## **Product images:**



4x Image



20x Image