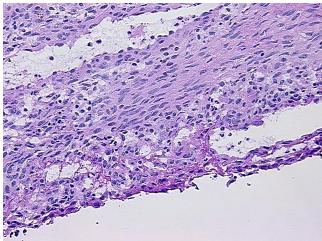

gy Verification):

Cyst of ovary, endometrial

Normal: 92% Lesional: 8% 0% Tumor: 0%

Tumor Hypo/Acellular Stroma:

**Tumor Hypercellular** 

Stroma:

0%

0% **Necrosis:** 

**Pathology Verification** notes from H&E review:

**CASE Diagnosis (from** medical center path

report):

Cyst of ovary, endometrial

normal: 100% ovarian stroma

26 Age:

Gender: **Female** 

Store frozen tissue sections at -80°C. Storage:

OriGene Technologies, Inc. 9620 Medical Center Drive, Ste 200

Rockville, MD 20850, US Phone: +1-888-267-4436 https://www.origene.com techsupport@origene.com

EU: info-de@origene.com CN: techsupport@origene.cn



Stability:

All frozen tissue sections are stable for 1 year from date of purchase if stored at -80°C without repeated freeze/thaws.

## **Product images:**



4x Image



20x Image