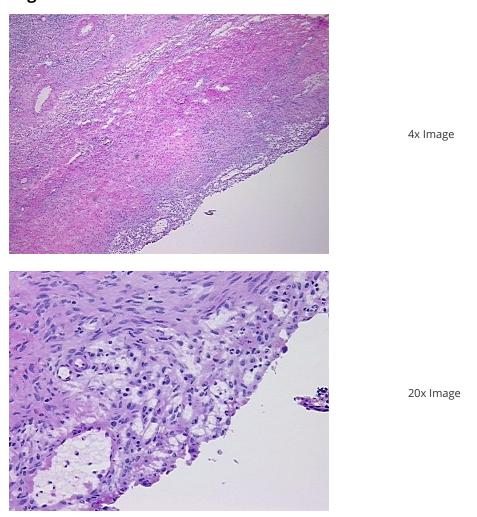

## **Product data:**

Product Type: Frozen Sections

Disease State: Other Disease

Diagnosis Category: Cysts
Tissue: Ovary

Frozen Sample ID: FR00025EF2

Case ID: CU0000006110

Tissue of Origin: Endometriotic tissue

Site of Finding: Ovary: left

Appearance: L

Sample Diagnosis (from Pathology Verification):

Cyst of ovary, endometrial

Normal: 95%
Lesional: 5%
Tumor: 0%
Tumor Hypo/Acellular 0%

Tumor Hypo/Acellular Stroma:

Cyst of ovary, endometrial

normal: 100% ovarian stroma

**Age:** 26

**Gender:** Female

**Storage:** Store frozen tissue sections at -80°C.

**OriGene Technologies, Inc.** 9620 Medical Center Drive, Ste 200

Rockville, MD 20850, US Phone: +1-888-267-4436 https://www.origene.com techsupport@origene.com

## **Product images:**