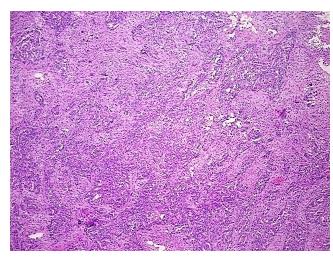

**Tumor Hypercellular** 

Stroma:

30%

**Necrosis:** 

0%

**CASE Diagnosis (from** 

medical center path

report):

Adenocarcinoma of ovary, papillary serous

37 Age:

Gender: **Female** 

**Tumor Grade:** FIGO G3: Poorly differentiated

Minimum Stage

IIIB

Grouping:



OriGene Technologies, Inc. 9620 Medical Center Drive, Ste 200

CN: techsupport@origene.cn

Rockville, MD 20850, US Phone: +1-888-267-4436 https://www.origene.com techsupport@origene.com EU: info-de@origene.com



T (Extent of Primary

Tumor):

pT3b

N (Lymph node

pNX

metastasis):

M (Distant metastasis): pMX

**Storage:** Store frozen tissue sections at -80°C.

Stability: All frozen tissue sections are stable for 1 year from date of purchase if stored at -80°C

without repeated freeze/thaws.

## **Product images:**



4x Image



20x Image