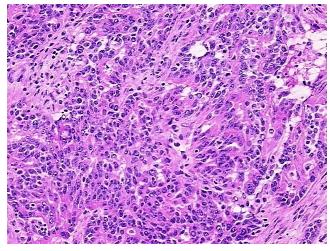

percellular** 

Stroma:

30%

**Necrosis:** 

0%

**CASE Diagnosis (from** 

medical center path

report):

Adenocarcinoma of ovary, papillary serous

37 Age:

Gender: **Female** 

**Tumor Grade:** FIGO G3: Poorly differentiated

Minimum Stage

IIIB

Grouping:



OriGene Technologies, Inc. 9620 Medical Center Drive, Ste 200

CN: techsupport@origene.cn

Rockville, MD 20850, US Phone: +1-888-267-4436 https://www.origene.com techsupport@origene.com EU: info-de@origene.com



T (Extent of Primary

Tumor):

pT3b

N (Lymph node

pNX

metastasis):

M (Distant metastasis): pMX

**Storage:** Store frozen tissue sections at -80°C.

Stability: All frozen tissue sections are stable for 1 year from date of purchase if stored at -80°C

without repeated freeze/thaws.

## **Product images:**



4x Image



20x Image