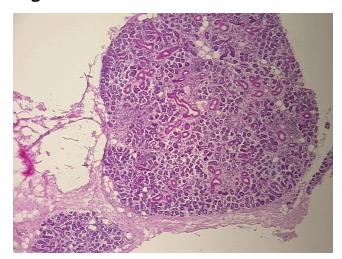

Lesional:

100%

Tumor:

0%

Tumor Hypo/Acellular

Stroma:

0%

**Tumor Hypercellular** 

Stroma:

0%

Necrosis: 0%

**Pathology Verification** Inflammation: Mild Lymphoplasmacytic infiltrate; Non Tumor Structures: 60% Epithelium, **notes from H&E review:** 40% Stroma

CASE Diagnosis (from

medical center path

report):

Sialadenitis, chronic

Age: 41
Gender: Male

**Storage:** Store frozen tissue sections at -80°C.



**OriGene Technologies, Inc.** 9620 Medical Center Drive, Ste 200

CN: techsupport@origene.cn

Rockville, MD 20850, US Phone: +1-888-267-4436 https://www.origene.com techsupport@origene.com EU: info-de@origene.com



Stability:

All frozen tissue sections are stable for 1 year from date of purchase if stored at -80°C without repeated freeze/thaws.

## **Product images:**



4x Image



20x Image