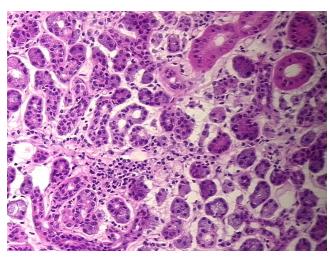

100%

Tumor:

0%

Tumor Hypo/Acellular

Stroma:

0%

**Tumor Hypercellular** 

Stroma:

0%

Necrosis: 0%

**Pathology Verification** Inflammation: Mild Lymphoplasmacytic infiltrate; Non Tumor Structures: 60% Epithelium, **notes from H&E review:** 40% Stroma

CASE Diagnosis (from

medical center path

report):

Sialadenitis, chronic

Age: 41
Gender: Male

**Storage:** Store frozen tissue sections at -80°C.



**OriGene Technologies, Inc.** 9620 Medical Center Drive, Ste 200

CN: techsupport@origene.cn

Rockville, MD 20850, US Phone: +1-888-267-4436 https://www.origene.com techsupport@origene.com EU: info-de@origene.com



Stability:

All frozen tissue sections are stable for 1 year from date of purchase if stored at -80°C without repeated freeze/thaws.

## **Product images:**



4x Image



20x Image