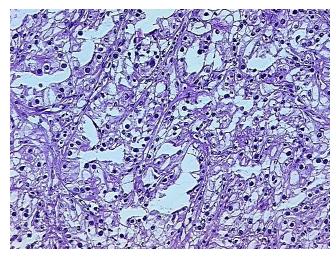

:

**CASE Diagnosis (from** 

medical center path report):

Carcinoma of kidney, renal cell, clear cell

Inflammation: Mild Lymphoplasmacytic infiltrate

71 Age:

Gender: Male

**Tumor Grade:** Fuhrman G4: Nuclei bizarre and multilobated



OriGene Technologies, Inc. 9620 Medical Center Drive, Ste 200

CN: techsupport@origene.cn

Rockville, MD 20850, US Phone: +1-888-267-4436 https://www.origene.com techsupport@origene.com EU: info-de@origene.com



Minimum Stage Grouping:

T (Extent of Primary

Tumor):

N (Lymph node pN0

metastasis):

M (Distant metastasis): pMX

**Storage:** Store frozen tissue sections at -80°C.

pT1

Stability: All frozen tissue sections are stable for 1 year from date of purchase if stored at -80°C

without repeated freeze/thaws.

## **Product images:**



4x Image



20x Image