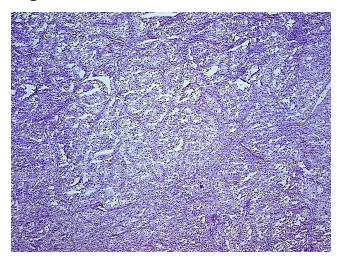

m H&E review:

**CASE Diagnosis (from** 

medical center path report):

Carcinoma of kidney, renal cell, clear cell

Inflammation: Mild Lymphoplasmacytic infiltrate

71 Age:

Gender: Male

**Tumor Grade:** Fuhrman G4: Nuclei bizarre and multilobated



OriGene Technologies, Inc. 9620 Medical Center Drive, Ste 200

CN: techsupport@origene.cn

Rockville, MD 20850, US Phone: +1-888-267-4436 https://www.origene.com techsupport@origene.com EU: info-de@origene.com



Minimum Stage Grouping:

T (Extent of Primary

Tumor):

N (Lymph node pN0

metastasis):

M (Distant metastasis): pMX

**Storage:** Store frozen tissue sections at -80°C.

pT1

Stability: All frozen tissue sections are stable for 1 year from date of purchase if stored at -80°C

without repeated freeze/thaws.

## **Product images:**



4x Image



20x Image