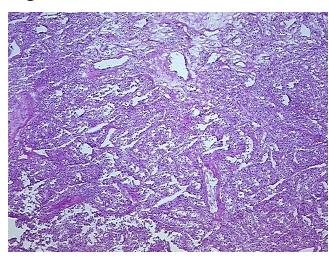

## **Product images:**

4x Image

20x Image

Т Appearance:

Sample Diagnosis (from Pathology Verification):

Carcinoma of kidney, renal cell, clear cell

10%

0% Normal: Lesional: 0%

90% Tumor:

Tumor Hypo/Acellular

Stroma:

**Tumor Hypercellular** 0%

Stroma:

**Necrosis:** 

**Pathology Verification** 

notes from H&E review:

**CASE Diagnosis (from** medical center path

report):

Carcinoma of kidney, renal cell, clear cell