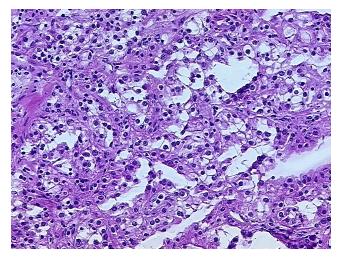

## **Product images:**

4x Image

20x Image

Т Appearance:

Sample Diagnosis (from Pathology Verification):

Carcinoma of kidney, renal cell, clear cell

10%

0% Normal: Lesional: 0%

90% Tumor:

Tumor Hypo/Acellular

Stroma:

**Tumor Hypercellular** 0%

Stroma:

**Necrosis:** 

**Pathology Verification** 

notes from H&E review:

**CASE Diagnosis (from** medical center path

report):

Carcinoma of kidney, renal cell, clear cell

Inflammation: Mild Lymphoplasmacytic infiltrate

71 Age:

Gender: Male

**Tumor Grade:** Fuhrman G4: Nuclei bizarre and multilobated

OriGene Technologies, Inc. 9620 Medical Center Drive, Ste 200

CN: techsupport@origene.cn