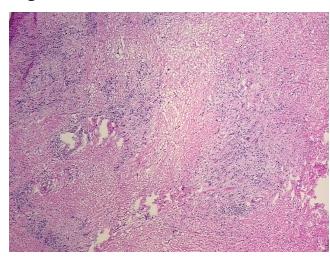

Т Appearance:

Sample Diagnosis (from

Pathology Verification):

Adenocarcinoma of stomach

65% Normal:

Lesional: 0%

Tumor: 25%

Tumor Hypo/Acellular

Stroma:

0%

**Tumor Hypercellular** 

Stroma:

10%

**Necrosis:** 

**Pathology Verification** 

notes from H&E review: muscle wall of stomach, 70% serosa

**CASE Diagnosis (from** medical center path

report):

Adenocarcinoma of stomach

tumor stroma: desmoplasia, prominent lymphocytic infiltrate present; normal:30% smooth

35 Age:

Gender: Female

**Tumor Grade:** AJCC G3: Poorly differentiated

## **Product images:**

4x Image

20x Image