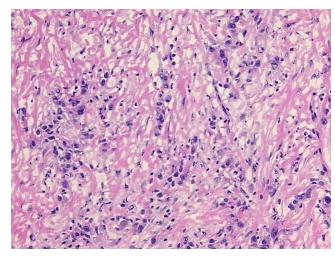

Т Appearance:

Sample Diagnosis (from

Pathology Verification):

Adenocarcinoma of stomach

65% Normal:

Lesional: 0%

Tumor: 25%

Tumor Hypo/Acellular

Stroma:

0%

**Tumor Hypercellular** 

Stroma:

10%

**Necrosis:** 

**Pathology Verification** 

notes from H&E review: muscle wall of stomach, 70% serosa

**CASE Diagnosis (from** medical center path

report):

Adenocarcinoma of stomach

tumor stroma: desmoplasia, prominent lymphocytic infiltrate present; normal:30% smooth

35 Age:

Gender: Female

**Tumor Grade:** AJCC G3: Poorly differentiated

## **Product images:**

4x Image

20x Image