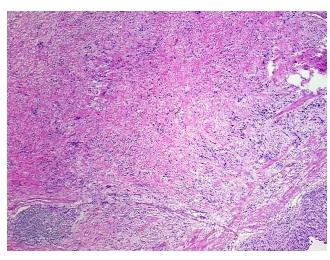

po/Acellular

Stroma:

0%

**Tumor Hypercellular** 

Stroma:

85%

0% **Necrosis:** 

**CASE Diagnosis (from** medical center path

report):

Adenocarcinoma of stomach

35 Age:

Gender: **Female** 

**Tumor Grade:** AJCC G3: Poorly differentiated

Minimum Stage IV

Grouping:

OriGene Technologies, Inc. 9620 Medical Center Drive, Ste 200

CN: techsupport@origene.cn

Rockville, MD 20850, US Phone: +1-888-267-4436 https://www.origene.com techsupport@origene.com EU: info-de@origene.com



T (Extent of Primary

Tumor):

pT4

N (Lymph node

pN2

metastasis):

M (Distant metastasis): pM1

**Storage:** Store frozen tissue sections at -80°C.

Stability: All frozen tissue sections are stable for 1 year from date of purchase if stored at -80°C

without repeated freeze/thaws.

## **Product images:**



4x Image



20x Image