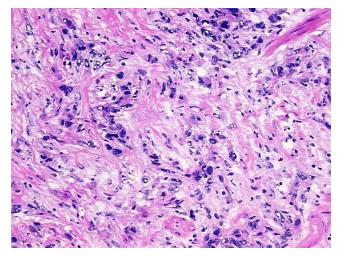

Stroma:

0%

**Tumor Hypercellular** 

Stroma:

85%

0% **Necrosis:** 

**CASE Diagnosis (from** medical center path

report):

Adenocarcinoma of stomach

35 Age:

Gender: **Female** 

**Tumor Grade:** AJCC G3: Poorly differentiated

Minimum Stage IV

Grouping:

OriGene Technologies, Inc. 9620 Medical Center Drive, Ste 200

CN: techsupport@origene.cn

Rockville, MD 20850, US Phone: +1-888-267-4436 https://www.origene.com techsupport@origene.com EU: info-de@origene.com



T (Extent of Primary

Tumor):

pT4

N (Lymph node

pN2

metastasis):

M (Distant metastasis): pM1

**Storage:** Store frozen tissue sections at -80°C.

Stability: All frozen tissue sections are stable for 1 year from date of purchase if stored at -80°C

without repeated freeze/thaws.

## **Product images:**



4x Image



20x Image