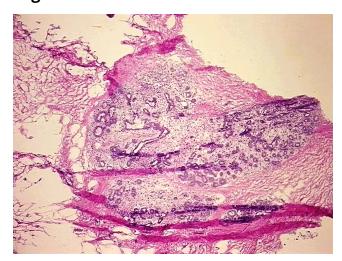

mal limits

Normal

Normal: 90%
Lesional: 0%
Tumor: 0%
Tumor Hypo/Acellular 0%

Stroma:

Sti Oilia.

Tumor Hypercellular 0%

Stroma:

Necrosis: 10%

Pathology Verification notes from H&E review:

10% Glandular epithelium, 20% Stroma, 70% Adipose tissue

CASE Diagnosis (from medical center path

report):

Adenocarcinoma of breast, lobular

Age: 44

**Gender:** Female

**Storage:** Store frozen tissue sections at -80°C.



**OriGene Technologies, Inc.** 9620 Medical Center Drive, Ste 200

CN: techsupport@origene.cn

Rockville, MD 20850, US Phone: +1-888-267-4436 https://www.origene.com techsupport@origene.com EU: info-de@origene.com



Stability:

All frozen tissue sections are stable for 1 year from date of purchase if stored at -80°C without repeated freeze/thaws.

## **Product images:**



4x Image



20x Image