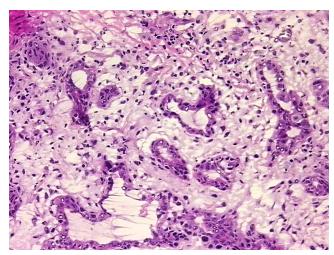

Normal

Normal: 90%
Lesional: 0%
Tumor: 0%
Tumor Hypo/Acellular 0%

Stroma:

Sti Oilia.

Tumor Hypercellular 0%

Stroma:

Necrosis: 10%

Pathology Verification notes from H&E review:

10% Glandular epithelium, 20% Stroma, 70% Adipose tissue

CASE Diagnosis (from medical center path

report):

Adenocarcinoma of breast, lobular

Age: 44

**Gender:** Female

**Storage:** Store frozen tissue sections at -80°C.



**OriGene Technologies, Inc.** 9620 Medical Center Drive, Ste 200

CN: techsupport@origene.cn

Rockville, MD 20850, US Phone: +1-888-267-4436 https://www.origene.com techsupport@origene.com EU: info-de@origene.com



Stability:

All frozen tissue sections are stable for 1 year from date of purchase if stored at -80°C without repeated freeze/thaws.

## **Product images:**



4x Image



20x Image