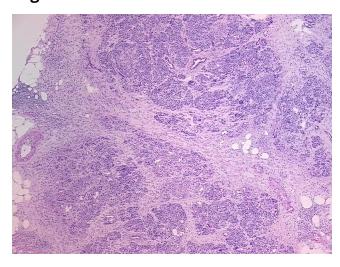

hronic pancreatitis with fibrosis, inflammation, and mild exocrine atrophy; 65%

notes from H&E review: exocrine epithelium, 25% endocrine epithelium, 10% ducts

CASE Diagnosis (from medical center path

report):

Pancreatitis, chronic

**Age:** 38

**Gender:** Female

**Diagnostic Test Results:** CD34 ~ HPCA! by IHC, Negative; CD117 ~ C-kit ~ SCFR! by IHC, Negative



**OriGene Technologies, Inc.** 9620 Medical Center Drive, Ste 200

CN: techsupport@origene.cn

Rockville, MD 20850, US Phone: +1-888-267-4436 https://www.origene.com techsupport@origene.com EU: info-de@origene.com



**Storage:** Store frozen tissue sections at -80°C.

Stability: All frozen tissue sections are stable for 1 year from date of purchase if stored at -80°C

without repeated freeze/thaws.

## **Product images:**



4x Image



20x Image