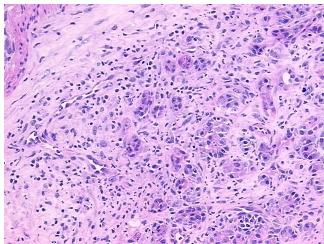

eatitis with fibrosis, inflammation, and mild exocrine atrophy; 65%

notes from H&E review: exocrine epithelium, 25% endocrine epithelium, 10% ducts

CASE Diagnosis (from medical center path

report):

Pancreatitis, chronic

**Age:** 38

**Gender:** Female

**Diagnostic Test Results:** CD34 ~ HPCA! by IHC, Negative; CD117 ~ C-kit ~ SCFR! by IHC, Negative



**OriGene Technologies, Inc.** 9620 Medical Center Drive, Ste 200

CN: techsupport@origene.cn

Rockville, MD 20850, US Phone: +1-888-267-4436 https://www.origene.com techsupport@origene.com EU: info-de@origene.com



**Storage:** Store frozen tissue sections at -80°C.

Stability: All frozen tissue sections are stable for 1 year from date of purchase if stored at -80°C

without repeated freeze/thaws.

## **Product images:**



4x Image



20x Image