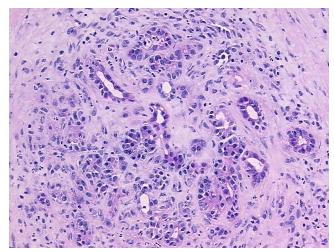

reatitis with fibrosis, inflammation, and mild exocrine atrophy; 75% notes from H&E review: exocrine epithelium, 15% endocrine epithelium, 10% ducts

CASE Diagnosis (from medical center path

report):

Pancreatitis, chronic

**Age:** 38

**Gender:** Female

**Diagnostic Test Results:** CD34 ~ HPCA! by IHC, Negative; CD117 ~ C-kit ~ SCFR! by IHC, Negative



**OriGene Technologies, Inc.** 9620 Medical Center Drive, Ste 200

CN: techsupport@origene.cn

Rockville, MD 20850, US Phone: +1-888-267-4436 https://www.origene.com techsupport@origene.com EU: info-de@origene.com



**Storage:** Store frozen tissue sections at -80°C.

Stability: All frozen tissue sections are stable for 1 year from date of purchase if stored at -80°C

without repeated freeze/thaws.

## **Product images:**



4x Image



20x Image