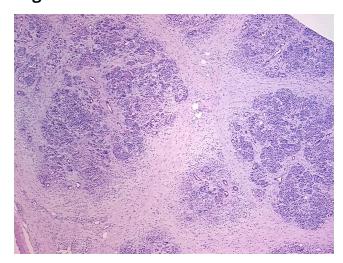

chronic pancreatitis with fibrosis, inflammation, and mild exocrine atrophy; 75% notes from H&E review: exocrine epithelium, 15% endocrine epithelium, 10% ducts

CASE Diagnosis (from medical center path

report):

Pancreatitis, chronic

**Age:** 38

**Gender:** Female

**Diagnostic Test Results:** CD34 ~ HPCA! by IHC, Negative; CD117 ~ C-kit ~ SCFR! by IHC, Negative



**OriGene Technologies, Inc.** 9620 Medical Center Drive, Ste 200

CN: techsupport@origene.cn

Rockville, MD 20850, US Phone: +1-888-267-4436 https://www.origene.com techsupport@origene.com EU: info-de@origene.com



**Storage:** Store frozen tissue sections at -80°C.

Stability: All frozen tissue sections are stable for 1 year from date of purchase if stored at -80°C

without repeated freeze/thaws.

## **Product images:**



4x Image



20x Image