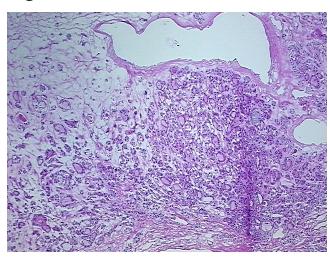

## **Product images:**

4x Image

20x Image

Т Appearance:

Sample Diagnosis (from Pathology Verification):

Adenoma of thyroid, follicular

0% Normal: Lesional: 0%

Tumor: 45% 55%

Tumor Hypo/Acellular

Stroma:

**Tumor Hypercellular** 0%

Stroma:

**Necrosis:** 

**Pathology Verification** 

notes from H&E review:

**CASE Diagnosis (from** medical center path

report):

Carcinoma of thyroid, papillary

Tumor Stroma (Hypo/Acellular): Hyalinization