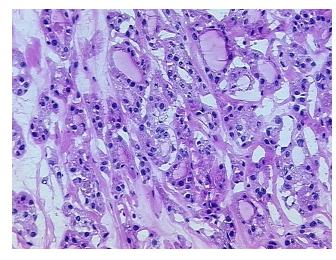

## **Product images:**

4x Image

20x Image

Т Appearance:

Sample Diagnosis (from Pathology Verification):

Adenoma of thyroid, follicular

0% Normal: Lesional: 0%

Tumor: 45% 55%

Tumor Hypo/Acellular

Stroma:

**Tumor Hypercellular** 0%

Stroma:

**Necrosis:** 

**Pathology Verification** 

notes from H&E review:

**CASE Diagnosis (from** medical center path

report):

Carcinoma of thyroid, papillary

Tumor Stroma (Hypo/Acellular): Hyalinization