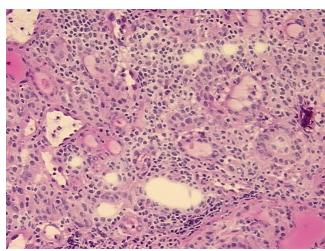

thology Verification

notes from H&E review:

CASE Diagnosis (from

medical center path

report):

Carcinoma of thyroid, papillary

No normal architecture in lesional component

**Age:** 31

**Gender:** Female

Tumor Grade: Not Reported



**OriGene Technologies, Inc.** 9620 Medical Center Drive, Ste 200

CN: techsupport@origene.cn

Rockville, MD 20850, US Phone: +1-888-267-4436 https://www.origene.com techsupport@origene.com EU: info-de@origene.com



Minimum Stage Grouping:

T (Extent of Primary

Tumor):

N (Lymph node N1

metastasis):

M (Distant metastasis): MX

**Storage:** Store frozen tissue sections at -80°C.

T2

Stability: All frozen tissue sections are stable for 1 year from date of purchase if stored at -80°C

without repeated freeze/thaws.

## **Product images:**



4x Image



20x Image