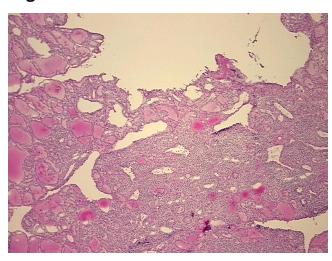

ecrosis:

Pathology Verification

notes from H&E review:

CASE Diagnosis (from

medical center path

report):

Carcinoma of thyroid, papillary

No normal architecture in lesional component

**Age:** 31

**Gender:** Female

Tumor Grade: Not Reported



**OriGene Technologies, Inc.** 9620 Medical Center Drive, Ste 200

CN: techsupport@origene.cn

Rockville, MD 20850, US Phone: +1-888-267-4436 https://www.origene.com techsupport@origene.com EU: info-de@origene.com



Minimum Stage Grouping:

T (Extent of Primary

Tumor):

N (Lymph node N1

metastasis):

M (Distant metastasis): MX

**Storage:** Store frozen tissue sections at -80°C.

T2

Stability: All frozen tissue sections are stable for 1 year from date of purchase if stored at -80°C

without repeated freeze/thaws.

## **Product images:**



4x Image



20x Image