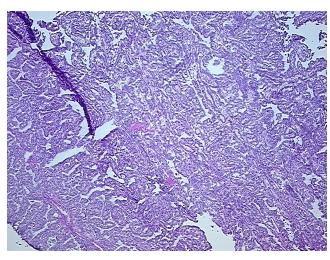

## **Product images:**

4x Image

20x Image

Site of Finding: Thyroid gland

Т Appearance:

Sample Diagnosis (from Pathology Verification):

Carcinoma of thyroid, papillary

2%

Normal: 0%

Lesional: 0%

98% Tumor: