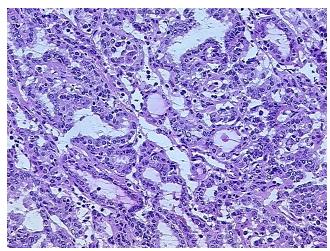

## **Product images:**

4x Image

20x Image

Site of Finding: Thyroid gland

Т Appearance:

Sample Diagnosis (from Pathology Verification):

Carcinoma of thyroid, papillary

2%

Normal: 0%

Lesional: 0%

98% Tumor: