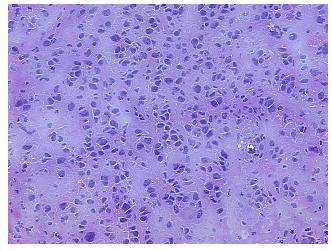

ypo/Acellular

Stroma:

30%

**Tumor Hypercellular** 

Stroma:

0%

**Necrosis:** 

10%

**CASE Diagnosis (from** 

medical center path

report):

Malignant melanoma, metastatic

57 Age:

Gender: Male

**Tumor Grade:** Not Reported

Minimum Stage

Grouping:

IIIB



OriGene Technologies, Inc. 9620 Medical Center Drive, Ste 200

CN: techsupport@origene.cn

Rockville, MD 20850, US Phone: +1-888-267-4436 https://www.origene.com techsupport@origene.com EU: info-de@origene.com



T (Extent of Primary

Tumor):

TX

N (Lymph node

N1b

metastasis):

M (Distant metastasis): MX

**Storage:** Store frozen tissue sections at -80°C.

Stability: All frozen tissue sections are stable for 1 year from date of purchase if stored at -80°C

without repeated freeze/thaws.

## **Product images:**



4x Image



20x Image