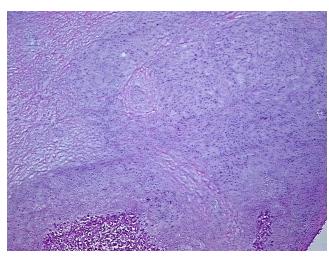

or:

Tumor Hypo/Acellular

Stroma:

30%

**Tumor Hypercellular** 

Stroma:

0%

**Necrosis:** 

10%

**CASE Diagnosis (from** 

medical center path

report):

Malignant melanoma, metastatic

57 Age:

Gender: Male

**Tumor Grade:** Not Reported

Minimum Stage

Grouping:

IIIB



OriGene Technologies, Inc. 9620 Medical Center Drive, Ste 200

CN: techsupport@origene.cn

Rockville, MD 20850, US Phone: +1-888-267-4436 https://www.origene.com techsupport@origene.com EU: info-de@origene.com



T (Extent of Primary

Tumor):

TX

N (Lymph node

N1b

metastasis):

M (Distant metastasis): MX

**Storage:** Store frozen tissue sections at -80°C.

Stability: All frozen tissue sections are stable for 1 year from date of purchase if stored at -80°C

without repeated freeze/thaws.

## **Product images:**



4x Image



20x Image