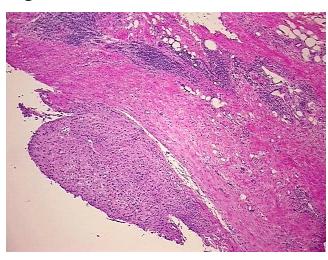

## **Product images:**

4x Image

20x Image

Site of Finding: Lymph node

**Appearance:** Tumor

Sample Diagnosis (from

Pathology Verification):

Malignant melanoma, metastatic

Normal: 0%

Lesional: 0%

**Tumor:** 15%

Pathology Verification

notes from H&E review:

iotes iroin rial review.

CASE Diagnosis (from medical center path

report):

Malignant melanoma, metastatic

fibrotic tissue with metastatic melanoma and scattered lymphoid infiltrates