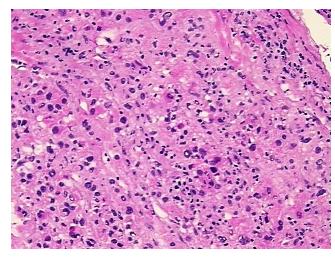

## **Product images:**

4x Image

20x Image

Site of Finding: Lymph node

**Appearance:** Tumor

Sample Diagnosis (from

Pathology Verification):

Malignant melanoma, metastatic

Normal: 0%

Lesional: 0%

**Tumor:** 15%

Pathology Verification

notes from H&E review:

iotes iroin rial review.

CASE Diagnosis (from medical center path

report):

Malignant melanoma, metastatic

fibrotic tissue with metastatic melanoma and scattered lymphoid infiltrates