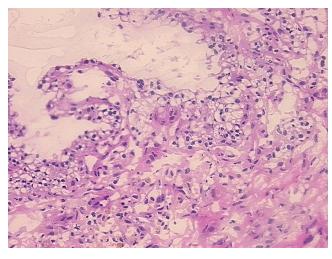

20%

Tumor Hypercellular

Stroma:

20%

0%

Necrosis:

CASE Diagnosis (from

medical center path

report):

Carcinoma of kidney, renal cell, clear cell

**Age:** 69

Gender: Male

**Tumor Grade:** Fuhrman G2: Nuclei slightly irregular

Minimum Stage

Grouping:



**OriGene Technologies, Inc.** 9620 Medical Center Drive, Ste 200

CN: techsupport@origene.cn

Rockville, MD 20850, US Phone: +1-888-267-4436 https://www.origene.com techsupport@origene.com EU: info-de@origene.com



T (Extent of Primary

Tumor):

T1

N (Lymph node

metastasis):

NX

M (Distant metastasis): MX

**Storage:** Store frozen tissue sections at -80°C.

Stability: All frozen tissue sections are stable for 1 year from date of purchase if stored at -80°C

without repeated freeze/thaws.

## **Product images:**



4x Image



20x Image