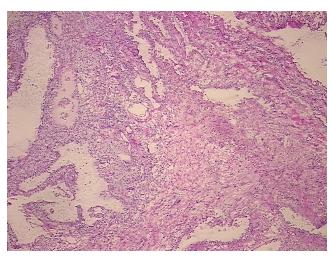

r

Stroma:

20%

Tumor Hypercellular

Stroma:

20%

0%

Necrosis:

CASE Diagnosis (from

medical center path

report):

Carcinoma of kidney, renal cell, clear cell

**Age:** 69

Gender: Male

**Tumor Grade:** Fuhrman G2: Nuclei slightly irregular

Minimum Stage

Grouping:



**OriGene Technologies, Inc.** 9620 Medical Center Drive, Ste 200

CN: techsupport@origene.cn

Rockville, MD 20850, US Phone: +1-888-267-4436 https://www.origene.com techsupport@origene.com EU: info-de@origene.com



T (Extent of Primary

Tumor):

T1

N (Lymph node

metastasis):

NX

M (Distant metastasis): MX

**Storage:** Store frozen tissue sections at -80°C.

Stability: All frozen tissue sections are stable for 1 year from date of purchase if stored at -80°C

without repeated freeze/thaws.

## **Product images:**



4x Image



20x Image